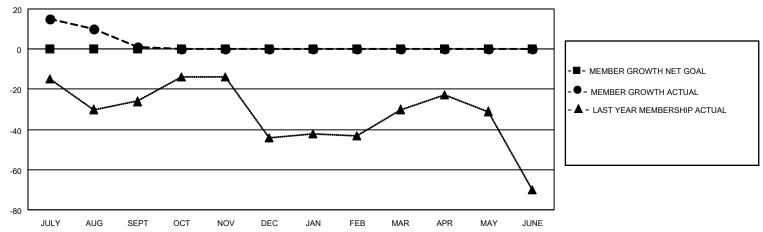

## District 16 L

| Clubs RESULTS FOR 2022-2023 |   |   |   | Members RESULTS FOR 2022-2023 |   |    |    |
|-----------------------------|---|---|---|-------------------------------|---|----|----|
|                             |   |   |   |                               |   |    |    |
| JULY/AUG/SEPT               | 0 | 0 | 1 | JULY/AUG/SEPT                 | 0 | 51 | 43 |
| OCT/NOV/DEC                 | 0 | 0 | 0 | OCT/NOV/DEC                   | 0 | 0  | 0  |
| JAN/FEB/MAR                 | 0 | 0 | 0 | JAN/FEB/MAR                   | 0 | 0  | 0  |
| APR/MAY/JUNE                | 0 | 0 | 0 | APR/MAY/JUNE                  | 0 | 0  | 0  |

Results as of: 9/30/2022